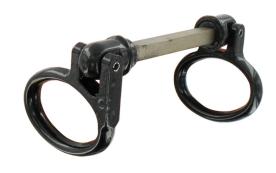

## Double articulated drop ring handle - 7mm stainless steel spindle bar

# Double articulated drop ring handle - 7mm stainless steel spindle bar

#### **Features**

- Cupro-aluminium ring handles are adjustable For a thickness up to 75 mm. Female socket handle assembly with flush screws.

Delivered with assembly key.

- All the operating elements for Multiréverso range are compatible with 2 or 3-point CE or CJ locks.