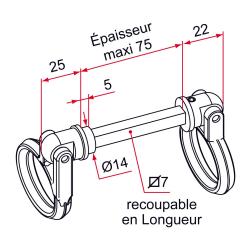

#### **Features**

- Cupro-aluminium ring handles are adjustable For a thickness up to 75 mm. Female socket handle assembly with flush screws.

Delivered with assembly key.

- All the operating elements for Multiréverso range are compatible with 2 or 3-point CE or CJ locks.