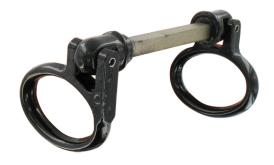

## Double articulated drop ring handle - 7mm stainless steel spindle bar

# Double articulated drop ring handle - 7mm stainless steel spindle bar

#### **Features**

- Cupro-aluminium ring handles are adjustable For a thickness up to 75 mm. Female socket handle assembly with flush screws.

Delivered with assembly key.

- All the operating elements for Multiréverso range are compatible with 2 or 3-point CE or CJ locks.