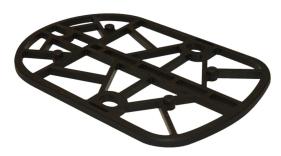

## Ground stop wedge

## **Features**

 5mm composite wedge
 Allows the height adjusment of the ground stop
 A maximum of two wedges can be added
 Studs to prevent slipping and ensure that wedges are stacked on top of each other