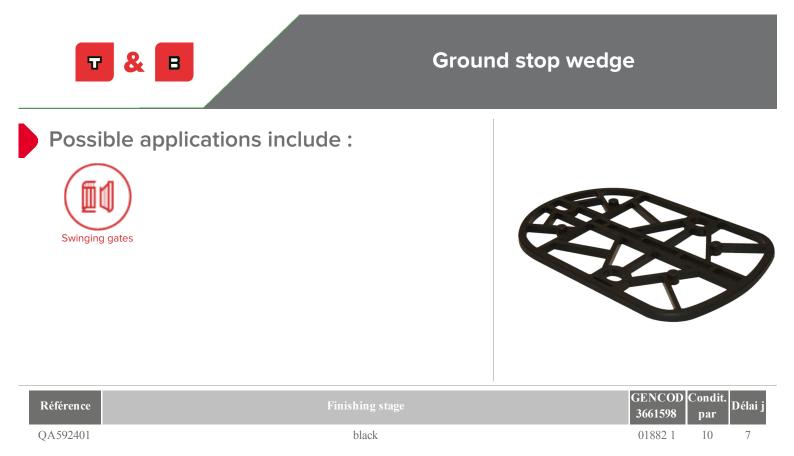

## Ground stop wedge

## **Features**

 5mm composite wedge
 Allows the height adjusment of the ground stop
 A maximum of two wedges can be added
 Studs to prevent slipping and ensure that wedges are stacked on top of each other