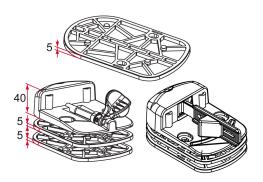

## Ground stop wedge

## **Features**

 5mm composite wedge
 Allows the height adjusment of the ground stop
 A maximum of two wedges can be added
 Studs to prevent slipping and ensure that wedges are stacked on top of each other

## ATTENTION

This wedge is only suitable with the following ground stop :
Turnstile ground-stop with cupro-aluminium protection
Turnstile ground-stop in composite
Automatic Ground-stop with 20mm end stop in composite
Automatic Ground-stop with 30mm end stop in composite
Standard Ground-stop in composite