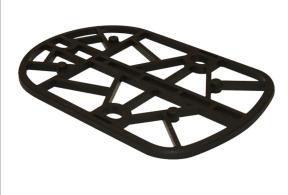

## Ground stop wedge

## **Features**

 5mm composite wedge
 Allows the height adjusment of the ground stop
 A maximum of two wedges can be added
 Studs to prevent slipping and ensure that wedges are stacked on top of each other