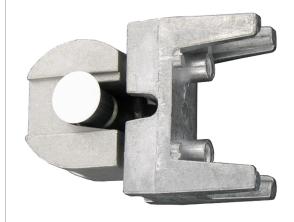

## Adjustable angle bracket

#### **Features**

- Made of aluminium with a steel relock plunger Allows crossbars assembly from 0 to 15° (without pre-adjustment), only the profile cut defines the angle The relock pungler is tightened by 2 stainless steel screws M6x40 mm (included)