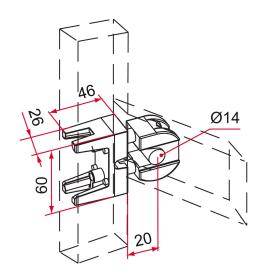

#### **Features**

- Made of aluminium with a steel relock plunger Allows crossbars assembly from 0 to 15° (without pre-adjustment), only the profile cut defines the angle The relock pungler is tightened by 2 stainless steel screws M6x40 mm (included)

# Adjustable angle bracket