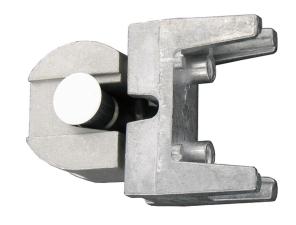

## Adjustable angle bracket

#### **Features**

- Made of aluminium with a steel relock plunger Allows crossbars assembly from 0 to 15° (without pre-adjustment), only the profile cut defines the angle The relock pungler is tightened by 2 stainless steel screws M6x40 mm (included)