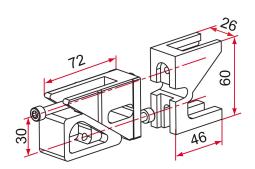

## **Features**

Made of aluminium
Stainless steel screws and bolts
Invisible assembly, straight cut.
Easy and quick assembly : angle bracket sub-assembly made in one piece by screws, without drilling of the crossbar.
Flat or drilled end cap, integrable with the insert for better solidarity of the assembly.
Minimum x dimension reduced to 5 mm.