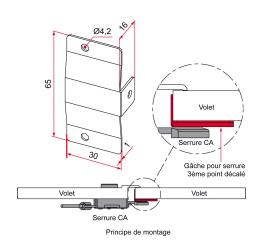

### **Features**

Made of stainless steel
For wooden support
Protects the louvered shutter from friction made by the 3rd point

Products to be ordered from :

TIRARD SAS 16, Avenue du Vimeu Vert Z.A. du VImeu Industriel 80210