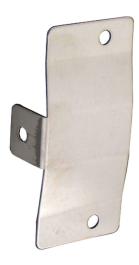

## Striker for offset 3rd point lock

# Striker for offset 3rd point lock

### **Features**

Made of stainless steel
For wooden support
Protects the louvered shutter from friction made by the 3rd point

Products to be ordered from :

TIRARD SAS 16, Avenue du Vimeu Vert Z.A. du VImeu Industriel 80210