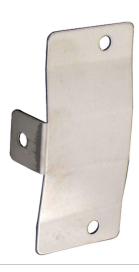

## Striker for offset 3rd point lock

## Possible applications include:





### **Features**

Made of stainless steel
For wooden support
Protects the louvered shutter from friction made by the 3rd point



Products to be ordered from :

TIRARD SAS 16, Avenue du Vimeu Vert Z.A. du VImeu Industriel 80210

FEUQUIERES-EN-VIMEU

email: commande@tirard-burgaud.com







# Striker for offset 3rd point lock

# Possible applications include :





| Référence | Finishing stage | GENCOD (<br>3661598 | Condit.<br>par | Délai j |
|-----------|-----------------|---------------------|----------------|---------|
| CA400001  | raw             | 002318              | 1              | 14      |

Multi-RAL: specify your color when placing the order (https://www.couleursral.fr/ral-classic)