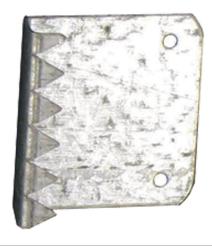

## Striker for regular 3rd point lock

#### **Features**

- Made of steel For wooden support Protects the louvered shutter from friction made by the 3rd point

Products to be ordered from :

TIRARD SAS 16, Avenue du Vimeu Vert Z.A. du VImeu Industriel 80210

# Striker for regular 3rd point lock