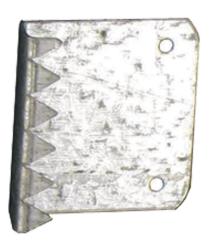

## Striker for regular 3rd point lock

#### **Features**

- Made of steel For wooden support Protects the louvered shutter from friction made by the 3rd point

Products to be ordered from :

TIRARD SAS 16, Avenue du Vimeu Vert Z.A. du VImeu Industriel 80210

# Striker for regular 3rd point lock

# Possible applications include :

| Référence | Finishing stage | GENCOD (<br>3661598 | Condit.<br>par | Délai j |
|-----------|-----------------|---------------------|----------------|---------|
| CA111004  | Zn white        | 00192 2             | 1              | 7       |