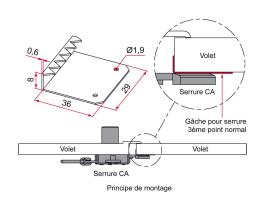

## Striker for regular 3rd point lock

#### **Features**

- Made of steel For wooden support Protects the louvered shutter from friction made by the 3rd point

Products to be ordered from :

TIRARD SAS 16, Avenue du Vimeu Vert Z.A. du VImeu Industriel 80210

# Striker for regular 3rd point lock