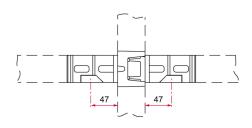

### **Features**

- Made of aluminium. Stainless steel screws and bolts. Invisible assembly, straight cut, no cut on the mount. 2 locking bracket assembly (sold separately) Drilling axis at 47 mm

Products to be ordered from :