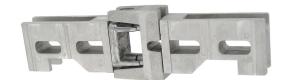

# Set of standard cross assembly angle bracket

### **Features**

- Made of aluminium. Stainless steel screws and bolts. Invisible assembly, straight cut, no cut on the mount. 2 locking bracket assembly (sold separately) Drilling axis at 47 mm

Products to be ordered from :