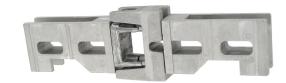

# Set of standard cross assembly angle bracket

### **Features**

- Made of aluminium. Stainless steel screws and bolts. Invisible assembly, straight cut, no cut on the mount. 2 locking bracket assembly (sold separately) Drilling axis at 47 mm

Products to be ordered from :