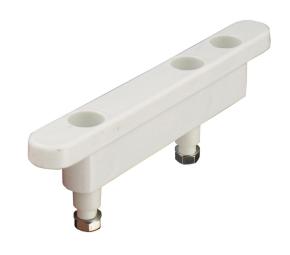

# Adjustable slide gate guide rollers

## Possible applications include :

| Référence  | Content        | Finishing stage | GENCOD<br>3661598 | Condit.<br>par | Délai j |
|------------|----------------|-----------------|-------------------|----------------|---------|
| NN501003   | with screws    | white           | 01790 9           | 1              | 7       |
| NN501003SV | without screws | white           | 04829 3           | 1              | 7       |