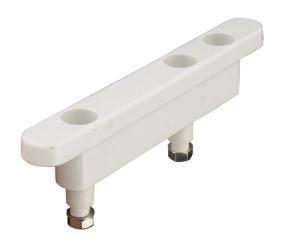

### Adjustable slide gate guide rollers

#### **Features**

- Self-adjusting composite slide guide roller Integrated anti-lifting function

Greater guidance range than the roller guide Self-adjusting (20mm) to compensate any threshold misalignment

- Self-adjusting height to correct any lack of parallelism between the top and bottom rails.

Products to be ordered from :

TIRARD SAS 16, Avenue du Vimeu Vert Z.A. du VImeu Industriel 80210 FEUQUIERES-EN-VIMEU