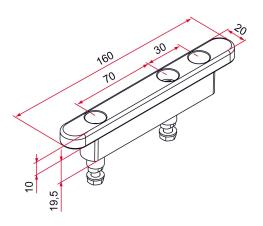

#### **Features**

- Self-adjusting composite slide guide roller Integrated anti-lifting function

Greater guidance range than the roller guide Self-adjusting (20mm) to compensate any threshold misalignment

- Self-adjusting height to correct any lack of parallelism between the top and bottom rails.

Products to be ordered from :

TIRARD SAS 16, Avenue du Vimeu Vert Z.A. du VImeu Industriel 80210 FEUQUIERES-EN-VIMEU