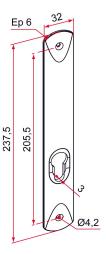

#### **Features**

- Made of aluminium. Delivered with fastening screws and friction ring.

- This plate is to be applied on the exterior of the gate. It is part of the following solution: latch lock for motorized sliding gate + electric striker