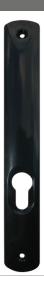

## Plate with single cylinder hole - Marinéa

#### **Features**

- Made of aluminium. Delivered with fastening screws and friction ring.

- This plate is to be applied on the exterior of the gate. It is part of the following solution: latch lock for motorized sliding gate + electric striker