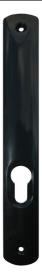

# Plate with single cylinder hole - Marinéa

#### **Features**

- Made of aluminium. Delivered with fastening screws and friction ring.

- This plate is to be applied on the exterior of the gate. It is part of the following solution: latch lock for motorized sliding gate + electric striker