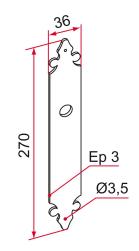

## Plate with single lever handle hole in aluminium - Rustique

## **Features**

- Delivered with fastening screws and friction ring

≤Tip

- This plate is to be applied on the inside of the gate. It is part of the following solution: double lever handle + electric strike (interior latch) + half-cylinder (exterior latch).