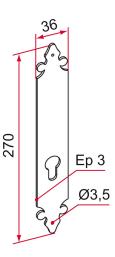

# Plate with single cylinder hole in aluminium - Rustique

#### **Features**

- Delivered with fastening screws and friction ring

- This plate is to be applied on the exterior of the gate. It is part of the following solution: latch lock for motorized sliding gate + electric striker