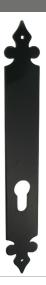

# Plate with single cylinder hole in aluminium - Rustique

#### **Features**

- Delivered with fastening screws and friction ring

- This plate is to be applied on the exterior of the gate. It is part of the following solution: latch lock for motorized sliding gate + electric striker