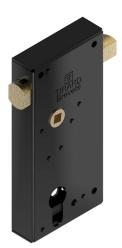

## Lock with surface-mounted rim steel recessed bolt - GE

## **Features**

- Adjustable bolt Operated by a 7mm spindle bar Interior and exterior locking with key (double cylinder) Delivered with fastening screws

- For external opening, add an R to the end of the product number for your order. Pay attention to the lock direction.