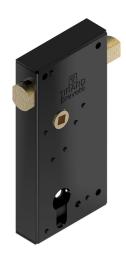

## Lock with surface-mounted rim steel recessed bolt - GE

## **Features**

- Adjustable bolt Operated by a 7mm spindle bar Interior and exterior locking with key (double cylinder) Delivered with fastening screws

- For external opening, add an R to the end of the product number for your order. Pay attention to the lock direction.