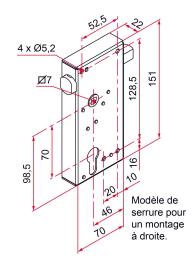

## Lock with surface-mounted rim steel recessed bolt - GE

## **Features**

- Adjustable bolt Operated by a 7mm spindle bar Interior and exterior locking with key (double cylinder) Delivered with fastening screws

- For external opening, add an R to the end of the product number for your order. Pay attention to the lock direction.

## Lock with surface-mounted rim steel recessed bolt - GE

| Référence | Assembly direction | Finishing stage | GENCOD<br>3661598 | Condit.<br>par | Délai j |
|-----------|--------------------|-----------------|-------------------|----------------|---------|
| GE192201  | LEFT               | 9005-80%        | 00500 5           | 1              | 7       |
| GE192101  | RIGHT              | 9005-80%        | 00499 2           | 1              | 7       |