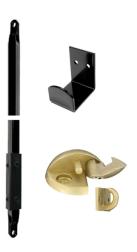

# Full set of adjustable gate brace with hook and round-shaped lock case

### **Features**

- 20x20 mm section.

Sold with brass support, cupro-aluminium hook, and rounded shape lock case.

- The bar is already cut.

To adjust it, you just need to trim the longest part of the set.

Products to be ordered from :