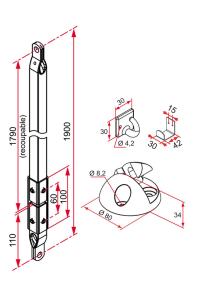

### **Features**

- 20x20 mm section.

Sold with brass support, cupro-aluminium hook, and rounded shape lock case.

- The bar is already cut.

To adjust it, you just need to trim the longest part of the set.

Products to be ordered from :

## Possible applications include:

| Référence | L    | Finishing stage | GENCOD<br>3661598 | Condit.<br>par | Délai j |
|-----------|------|-----------------|-------------------|----------------|---------|
| QN192030  | 1900 | 9005-80%        | 04146 1           | 1              | 14      |
| QN191030  | 1900 | 9016-80%        | 04147 8           | 1              | 14      |