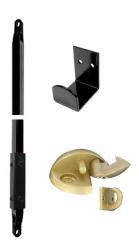

# Full set of adjustable gate brace with hook and round-shaped lock case

### **Features**

- 20x20 mm section.

Sold with brass support, cupro-aluminium hook, and rounded shape lock case.

- The bar is already cut.

To adjust it, you just need to trim the longest part of the set.

Products to be ordered from :