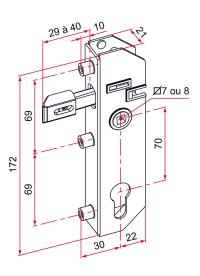

## Mortice lock with recessed bolt - 30mm axis

#### **Features**

- Adjustable and reversible bolt . Delivered with cylinder and fastening screws.

- For a use with an electric striker, add E at the end of the code.

## Possible applications include:

| Référence | Square spindle bar | Finishing stage | GENCOD<br>3661598 | Condit.<br>par | Délai j |
|-----------|--------------------|-----------------|-------------------|----------------|---------|
| GJ701302  | 7                  | Zn              | 00525 8           | 1              | 7       |
| GJ701305  | 8                  | Zn              | 00947 8           | 1              | 7       |