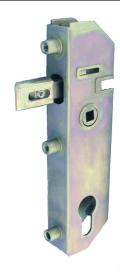

# Mortice lock with recessed bolt - 30mm axis - GJ

## Possible applications include:

| Référence | Square spindle bar | Finishing stage | GENCOD<br>3661598 | Condit.<br>par | Délai j |
|-----------|--------------------|-----------------|-------------------|----------------|---------|
| GJ701302  | 7                  | Zn              | 00525 8           | 1              | 7       |
| GJ701305  | 8                  | Zn              | 00947 8           | 1              | 7       |