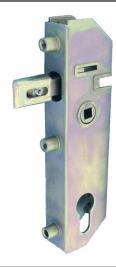

## Mortice lock with recessed bolt - 30mm axis

#### **Features**

- Adjustable and reversible bolt . Delivered with cylinder and fastening screws.

- For a use with an electric striker, add E at the end of the code.