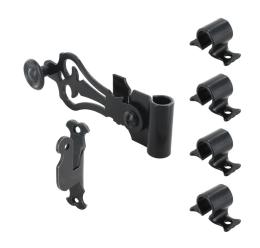

#### **Features**

- Pack composition :

1 steel handle assembled on a bit lock - Atlantique (secured on the tube with 2 screws)  $\,$ 

1 steel support without security

4 wide flat steel collars

- With collars