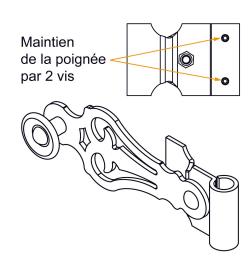

#### **Features**

- Pack composition :

1 steel handle assembled on a bit lock - Atlantique (secured on the tube with 2 screws)  $\,$ 

1 steel support without security

4 wide flat steel collars

- With collars