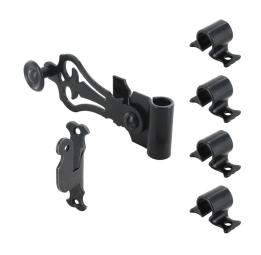

#### **Features**

- Pack composition :

1 steel handle assembled on a bit lock - Atlantique (secured on the tube with 2 screws)  $\,$ 

1 steel support without security

4 wide flat steel collars

- With collars