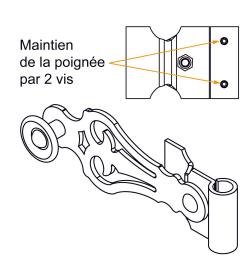

#### **Features**

- Pack composition :

4 wide flat steel collars

1 steel handle assembled on a bit lock - Atlantique (secured on the tube with 2 screws) 1 steel support with security

- With collars

Offset steel collars, available upon request.