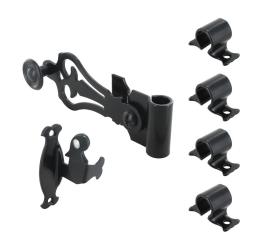

#### **Features**

- Pack composition :

4 wide flat steel collars

1 steel handle assembled on a bit lock - Atlantique (secured on the tube with 2 screws) 1 steel support with security

- With collars

Offset steel collars, available upon request.