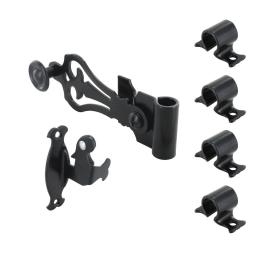

#### **Features**

- Pack composition :

4 wide flat steel collars

1 steel handle assembled on a bit lock - Atlantique (secured on the tube with 2 screws) 1 steel support with security

- With collars

Offset steel collars, available upon request.