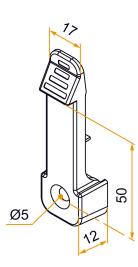

#### **Features**

- Made of composite. Suitable with 2 and 3-point fastening supports.

- The width of your fastener must take into account the thickness of the security.

Products to be ordered from:

BURGAUD SAS 147, rue des Paludiers Z.I. des Mares 85270 SAINT-HILAIRE-DE-RIEZ email : commande@tirard-burgaud.com