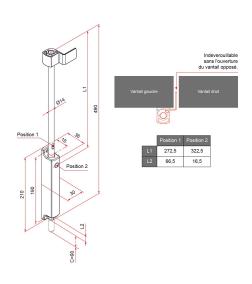

### **Features**

- 2 positions for 2 different bolt outputs Lockable via the end of the handle Spring-loaded rod retracts after unlocking Reversible In 304 stainless steel

Products to be ordered from:

TIRARD SAS 16, Avenue du Vimeu Vert Z.A. du VImeu Industriel 80210